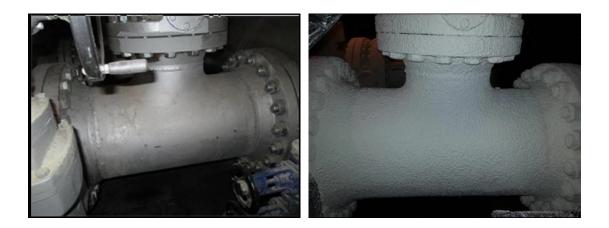

#### **PROJECT DESCRIPTION**

There was a need to insulate a portion of the boiler room in order to reduce energy losses at the different elements (valves, flanges, strainers, etc) and to reduce the surface temperature to acceptable safety levels for the personnel.

#### **COATING SOLUTION HOT PIPE COATING** at an average thickness of 12mm.