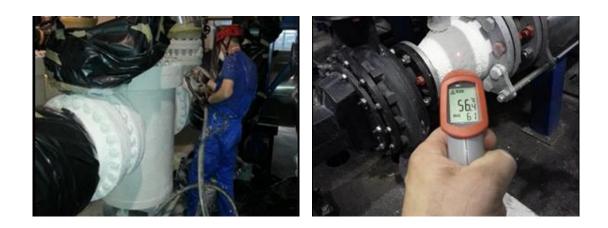

#### **RESULTS**

Initial surface temperature: 125°C After Application: between 55°C to 60°C