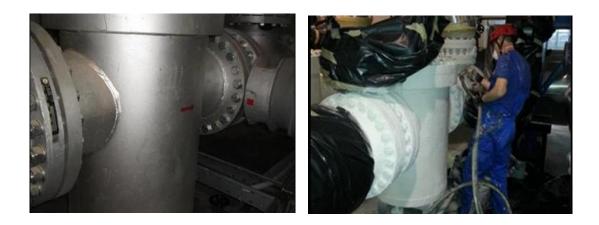

#### **PROJECT DESCRIPTION**

There was a need to insulate a portion of the boiler room in order to reduce energy losses at the different elements (valves, flanges, strainers, etc) and to reduce the surface temperature to acceptable safety levels for the personnel.

#### **COATING SOLUTION HOT PIPE COATING** at an average thickness of 12mm.